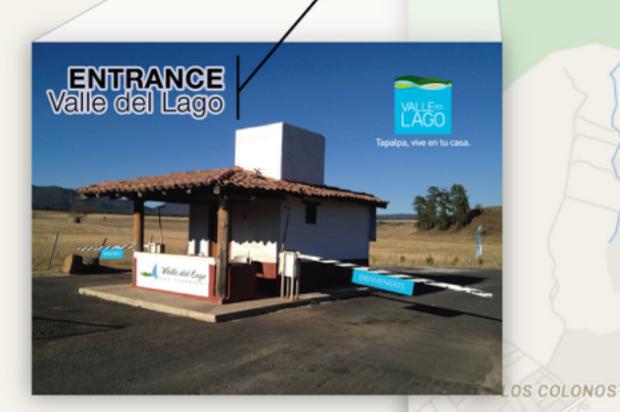

## TAPALPA-Valle del Lago

From: Tapalpa, Jalisco

To: Valle del Lago Tapalpa, Jalisco Mexico

Distance: 3 miles Travel Time: 5 min.