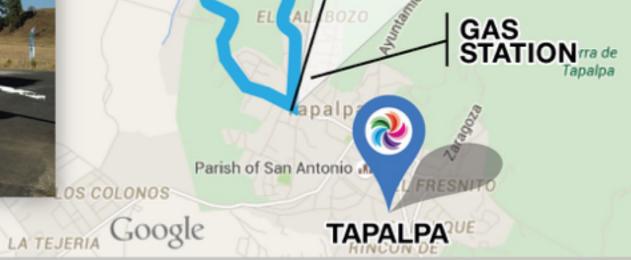

## TAPALPA-Valle del Lago

From: Tapalpa, Jalisco

To: Valle del Lago Tapalpa, Jalisco Mexico

Distance: 3 miles Travel Time: 5 min.